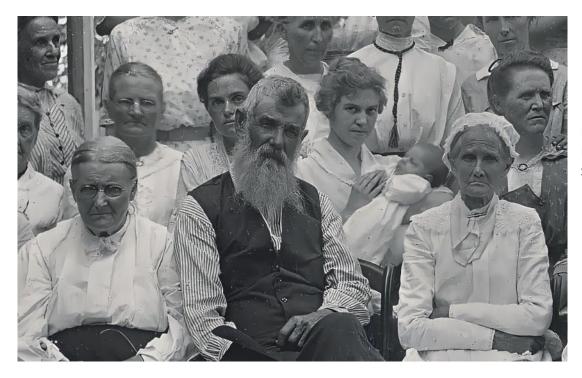

Sirrilda's birthday party ?ca 1915-1916

Third: between Max and Sirrilda maybe Viola and Donna, ?, ?,

Middle: ?, Nancy Short Etherton, Maximillian Etherton;, Sirrilda Etherton Rice, Charles Rollin RiceBottom: ?Genevieve Melvin, ?Maxine Rice, Chester Melvin

A newspaper article says both her 1st cousins George and Zeb Hampleman attended. One is probably the man who looks like Col. Sanders

SSirrilda's birthday party