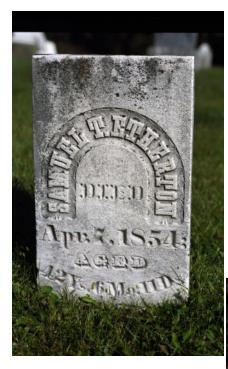

## Photos of descendants of Samuel T. Etherton & Rebecca Hull

## The web page with details. <u>http://www.martinosworld.com/Genealogy/Etherton-Family-Tree.htm#SEth1</u>

Hopefully some of you will share your photos that I do not have. I would love to make the collection more complete. My descent is through Jmaes T. Etherton —Sirrilda Erherton Rice—Mary Rice McMinn—Leora McMinn Williams-—Linda Williams Martino Linda Williams Martino martino@pobox.com 760 492 6457