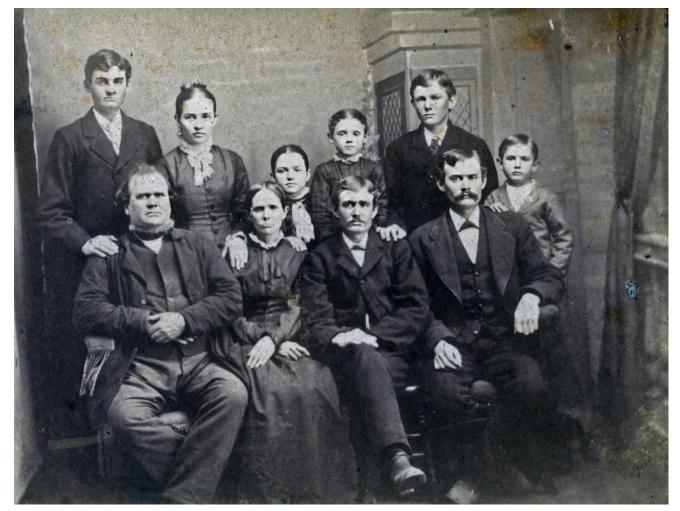

Nancy Ellen Short Etherton Maximillian Etherton Sirrilda Etherton Rice

May 22 1881 Family of Jonathon Rice and Sirrilda Escalana Etherton Rice Back: L to R: Edward 21, Hattie 15, Mary 12, Rella Crank 8, Samuel 18, Eldo Crank 6 Front: L to R: Jonathan Marion Rice 52, Sirrilda Escalana Etherton Rice 50, Jonathan 22, Charles 2