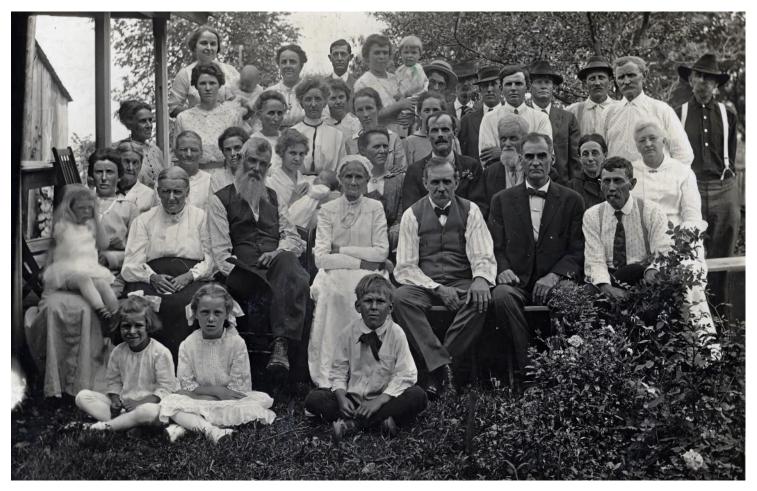

A newspaper article says both her 1st cousins George and Zeb Hampleman attended. One is probably the man who looks like Col. Sanders

SSirrilda's birthday party