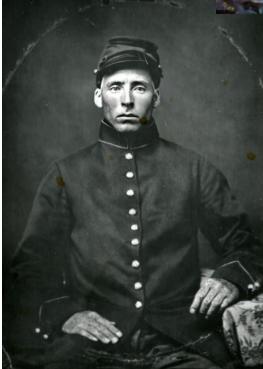

A newspaper article says both her 1st cousins George and Zeb Hampleman attended. One is probably the man who looks like Col. Sanders

SSirrilda's birthday party