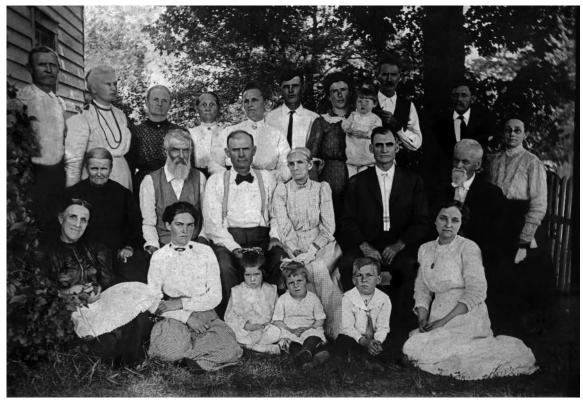

Sirrilda's birthday party ca 1912-1913

Middle: Nancy Short Etherton, Maximillian Etherton; Jonathan Oswyn Rice, Sirrilda Etherton Rice, Edward Young Rice Bottom: ?, Lois Melvin, Maxine Rice, Genevieve Melvin, Chester Melvin, ?